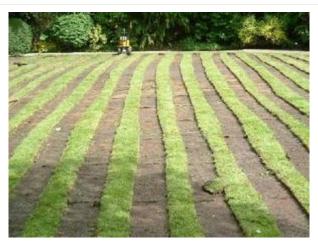

Laying Artificial Grass Guide - Step 2 Perimeter edgings

Laying Artificial Lawn Turf - Step 3 Weed and worm prevention membrane

Laying Artificial Grass Guide - Step 5 Rolling out the artificial grass, leaving enough length to prevent shrinking