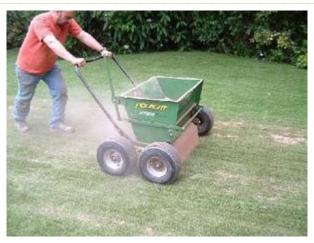

Laying Artificial Lawn Turf - Step 6 Joining and Seaming

Laying Artificial Grass Guide - Step 6 continued

Laying Artificial Lawn Turf - Step 7 Dressing the grass

**Laying Artificial Grass Guide - Step 8** 