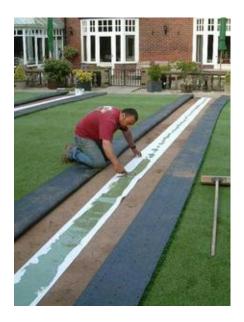

Laying Artificial Lawn Turf - Step 6 Joining and Seaming

Laying Artificial Grass Guide - Step 6 continued

Laying Artificial Lawn Turf - Step 7 Dressing the grass

**Laying Artificial Grass Guide - Step 8** 