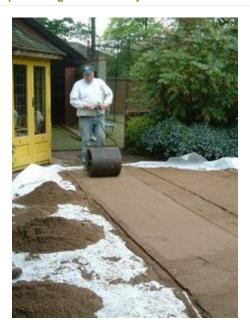

## Reference:

Laying Artificial Lawn Turf - Step 1

Remove the natural grass using a turf cutter or mini digger. Excavate until you reach a solid base. This can be from 25mm to 100mm.

Compact the base with a wacker plate or roller.