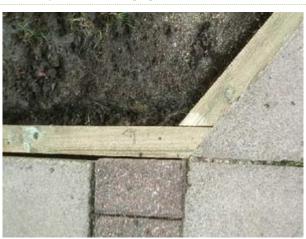

Laying Artificial Grass Guide - Step 2 Perimeter edgings

Laying Artificial Lawn Turf - Step 3 Weed and worm prevention membrane

Laying Artificial Grass Guide - Step 5 Rolling out the artificial grass, leaving enough length to prevent shrinking