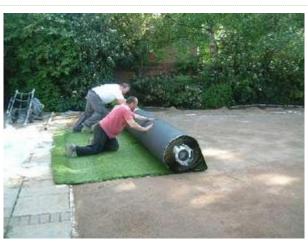

Laying Artificial Grass Guide - Step 2 Perimeter edgings

Laying Artificial Lawn Turf - Step 3 Weed and worm prevention membrane

Laying Artificial Grass Guide - Step 5 Rolling out the artificial grass, leaving enough length to prevent shrinking