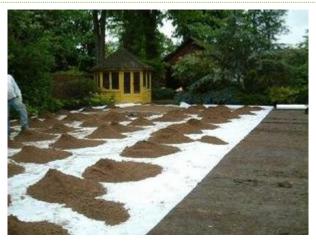

Laying Artificial Grass Guide - Step 2 Perimeter edgings

Laying Artificial Lawn Turf - Step 3 Weed and worm prevention membrane

Laying Artificial Grass Guide - Step 5 Rolling out the artificial grass, leaving enough length to prevent shrinking